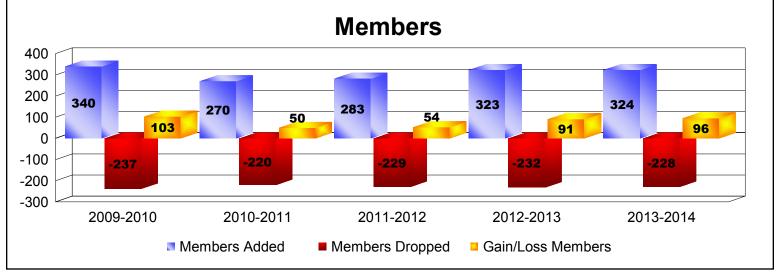

District LD 8

As of June 2014 Cumulative

| Year      | New<br>Clubs | Dropped<br>Clubs | Gain/<br>Loss<br>Clubs | New<br>Members | Charter<br>Members | Reinstate<br>Members | Transfer<br>Members | Total<br>Member<br>Added | Total<br>Members<br>Dropped | Gain/<br>Loss<br>Members |
|-----------|--------------|------------------|------------------------|----------------|--------------------|----------------------|---------------------|--------------------------|-----------------------------|--------------------------|
| 2009-2010 | 3            | 0                | 3                      | 216            | 121                | 2                    | 1                   | 340                      | -237                        | 103                      |
| 2010-2011 | 1            | -1               | 0                      | 235            | 27                 | 4                    | 4                   | 270                      | -220                        | 50                       |
| 2011-2012 | 1            | 0                | 1                      | 233            | 42                 | 6                    | 2                   | 283                      | -229                        | 54                       |
| 2012-2013 | 1            | -1               | 0                      | 315            | 1                  | 3                    | 4                   | 323                      | -232                        | 91                       |
| 2013-2014 | 1            | -1               | 0                      | 280            | 32                 | 12                   | 0                   | 324                      | -228                        | 96                       |
| Average   | 1            | -1               | 1                      | 256            | 45                 | 5                    | 2                   | 308                      | -229                        | 79                       |