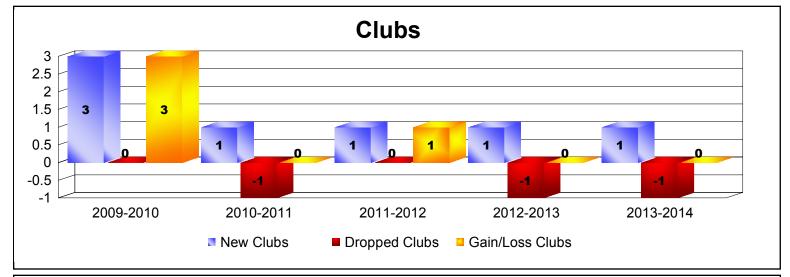

District LD 8

As of June 2014 Cumulative

| Year      | New<br>Clubs | Dropped<br>Clubs | Gain/<br>Loss<br>Clubs | New<br>Members | Charter<br>Members | Reinstate<br>Members | Transfer<br>Members | Total<br>Member<br>Added | Total<br>Members<br>Dropped | Gain/<br>Loss<br>Members |
|-----------|--------------|------------------|------------------------|----------------|--------------------|----------------------|---------------------|--------------------------|-----------------------------|--------------------------|
| 2009-2010 | 3            | 0                | 3                      | 216            | 121                | 2                    | 1                   | 340                      | -237                        | 103                      |
| 2010-2011 | 1            | -1               | 0                      | 235            | 27                 | 4                    | 4                   | 270                      | -220                        | 50                       |
| 2011-2012 | 1            | 0                | 1                      | 233            | 42                 | 6                    | 2                   | 283                      | -229                        | 54                       |
| 2012-2013 | 1            | -1               | 0                      | 315            | 1                  | 3                    | 4                   | 323                      | -232                        | 91                       |
| 2013-2014 | 1            | -1               | 0                      | 280            | 32                 | 12                   | 0                   | 324                      | -228                        | 96                       |
| Average   | 1            | -1               | 1                      | 256            | 45                 | 5                    | 2                   | 308                      | -229                        | 79                       |